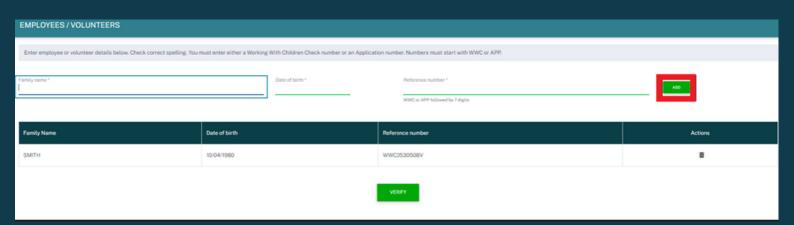

When verifying your Affiliate's checks, you will be required to enter: Family Name, Date of Birth, and WWCC Number/Application Number for those listed on the Protection Form.

Please note: You can verify multiple checks at once, by clicking "Add".