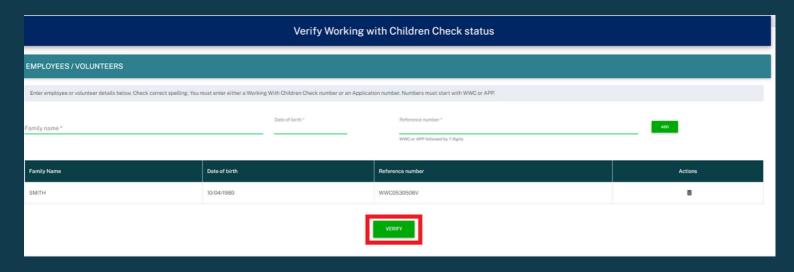

Once all Team Management details have been added, click "Verify".

You will then receive a "Verification Results Receipt" via email.

You will be required to send this receipt, as well as a copy of the completed Working with Children Protection Form to NSWTA prior to each event.